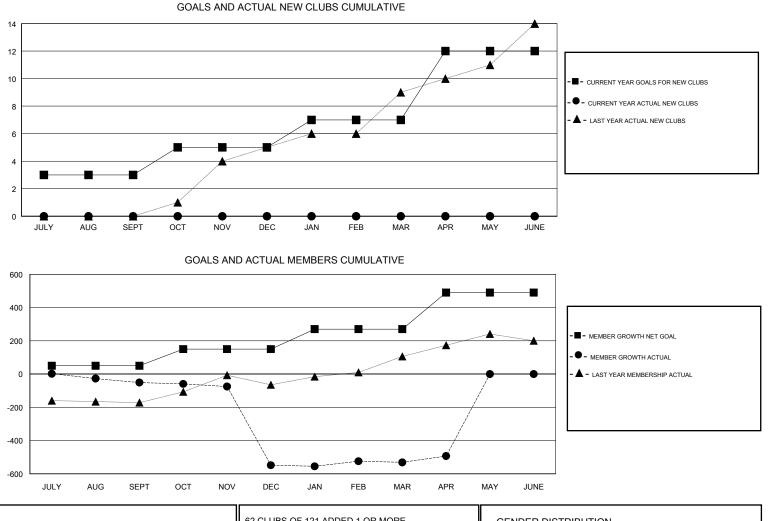

### LOCATION REP OF SRI LANKA

GMT CA

|               | Club          | S           |               | Members<br>RESULTS FOR 2018-2019 |                           |                         |                                                    |  |
|---------------|---------------|-------------|---------------|----------------------------------|---------------------------|-------------------------|----------------------------------------------------|--|
|               | RESULTS FOR   | R 2018-2019 |               |                                  |                           |                         |                                                    |  |
| QUARTER       | NEW CLUB GOAL | NEW CLUBS   | DROPPED CLUBS | QUARTER                          | MEMBER GROWTH NET<br>GOAL | MEMBER GROWTH<br>ACTUAL | DROPPED<br>MEMBERS ACTUAL<br>(including transfers) |  |
| JULY/AUG/SEPT | 3             | 0           | 0             | JULY/AUG/SEPT                    | 50                        | 141                     | 147                                                |  |
| OCT/NOV/DEC   | 2             | 0           | 18            | OCT/NOV/DEC                      | 100                       | 37                      | 526                                                |  |
| JAN/FEB/MAR   | 2             | 0           | 2             | JAN/FEB/MAR                      | 120                       | 205                     | 95                                                 |  |
| APR/MAY/JUNE  | 5             | 0           | 0             | APR/MAY/JUNE                     | 220                       | 41                      | 3                                                  |  |